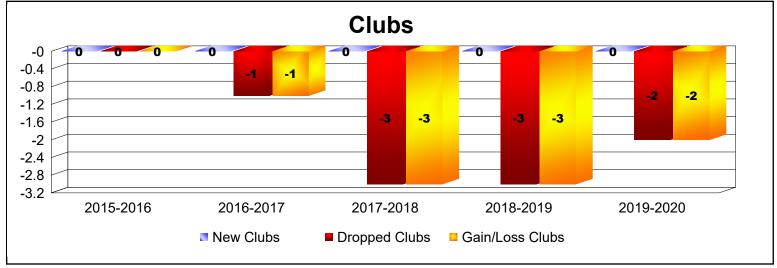

District 9 NW As of June 2020 Cumulative

| Year      | New<br>Clubs | Dropped<br>Clubs | Gain/<br>Loss<br>Clubs | New<br>Members | Charter<br>Members | Reinstate<br>Members | Transfer<br>Members | Total<br>Member<br>Added | Total<br>Members<br>Dropped | Gain/<br>Loss<br>Members |
|-----------|--------------|------------------|------------------------|----------------|--------------------|----------------------|---------------------|--------------------------|-----------------------------|--------------------------|
| 2015-2016 | 0            | 0                | 0                      | 85             | 1                  | 3                    | 3                   | 92                       | -97                         | -5                       |
| 2016-2017 | 0            | -1               | -1                     | 66             | 0                  | 4                    | 1                   | 71                       | -101                        | -30                      |
| 2017-2018 | 0            | -3               | -3                     | 33             | 3                  | 26                   | 3                   | 65                       | -164                        | -99                      |
| 2018-2019 | 0            | -3               | -3                     | 37             | 2                  | 11                   | 2                   | 52                       | -93                         | -41                      |
| 2019-2020 | 0            | -2               | -2                     | 49             | 0                  | 1                    | 2                   | 52                       | -100                        | -48                      |
| Average   | 0            | -2               | -2                     | 54             | 1                  | 9                    | 2                   | 66                       | -111                        | -45                      |