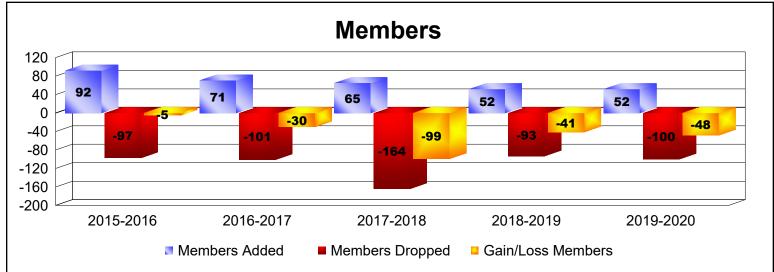

District 9 NW As of June 2020 Cumulative

| Year      | New<br>Clubs | Dropped<br>Clubs | Gain/<br>Loss<br>Clubs | New<br>Members | Charter<br>Members | Reinstate<br>Members | Transfer<br>Members | Total<br>Member<br>Added | Total<br>Members<br>Dropped | Gain/<br>Loss<br>Members |
|-----------|--------------|------------------|------------------------|----------------|--------------------|----------------------|---------------------|--------------------------|-----------------------------|--------------------------|
| 2015-2016 | 0            | 0                | 0                      | 85             | 1                  | 3                    | 3                   | 92                       | -97                         | -5                       |
| 2016-2017 | 0            | -1               | -1                     | 66             | 0                  | 4                    | 1                   | 71                       | -101                        | -30                      |
| 2017-2018 | 0            | -3               | -3                     | 33             | 3                  | 26                   | 3                   | 65                       | -164                        | -99                      |
| 2018-2019 | 0            | -3               | -3                     | 37             | 2                  | 11                   | 2                   | 52                       | -93                         | -41                      |
| 2019-2020 | 0            | -2               | -2                     | 49             | 0                  | 1                    | 2                   | 52                       | -100                        | -48                      |
| Average   | 0            | -2               | -2                     | 54             | 1                  | 9                    | 2                   | 66                       | -111                        | -45                      |